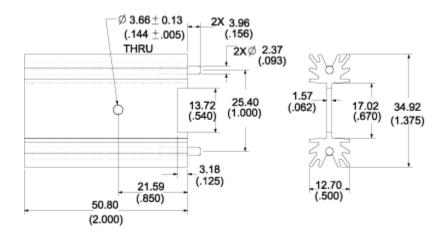

# Mechanical Outline Drawing

| Thermal    | 83  |
|------------|-----|
| Resistance | 6.5 |

Thermal resistance value is based on a 75°C rise in natural convection

Standard Products Found Page 2 of 2

### **Product Information**

| 12 Digit Part # | Description                                | Finish | Board Mounting                        |
|-----------------|--------------------------------------------|--------|---------------------------------------|
| 513201b02500    | For Vertical Mounting with solderable pins | Black  | <u>View Hole</u><br><u>Dimensions</u> |