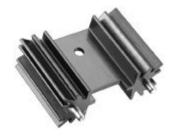

# For use with TO-218 packages

513201b02500 VIS#001446

### **Product Information**

| 12 Digit Part # | Description                                | Finish | Board Mounting                        |
|-----------------|--------------------------------------------|--------|---------------------------------------|
| 513201b02500    | For Vertical Mounting with solderable pins | Black  | <u>View Hole</u><br><u>Dimensions</u> |