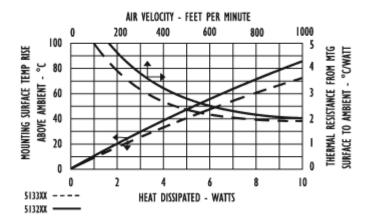

# For use with TO-218 packages

513201b02500 VIS#001446



# Mechanical Outline Drawing



| Thermal    | 83  |
|------------|-----|
| Resistance | 6.5 |

Thermal resistance value is based on a 75°C rise in natural convection

Standard Products Found Page 2 of 2

### Thermal Curves



### **Product Information**

| 12 Digit Part # | Description                                | Finish | Board Mounting                        |
|-----------------|--------------------------------------------|--------|---------------------------------------|
| 513201b02500    | For Vertical Mounting with solderable pins | Black  | <u>View Hole</u><br><u>Dimensions</u> |

#### Not Exactly what you need?

We offer several options for those applications which require a more unique solution. For slight modifications of this part or other attachment options, finishes, and interface materials, contact your <u>local representative</u>. Challenge us with your thermal requirements - we can design custom solutions.

For technical help with our Standard Products, please call (603) 223-1921, or contac